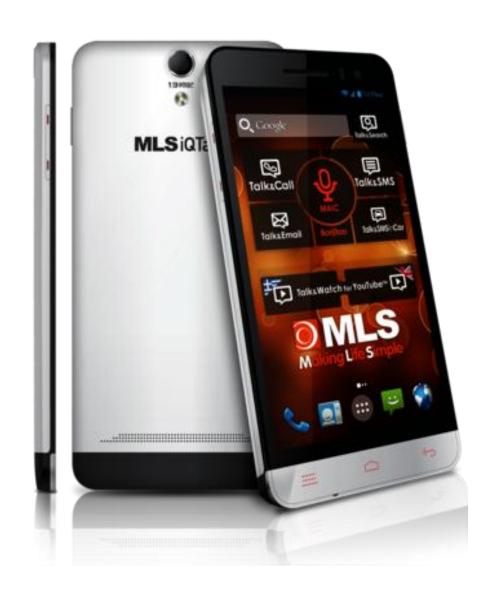

MAIC (MLS Artificial Intelligence Center) is one of the most important novelties in the history of MLS which is now integrated in its tablets και mobile phones. MAIC develops in a spectacular way the experience of using the tablet or the mobile phone by interacting with its owner. Simply through a voice instruction of the user MAIC can:

- make calls
- send text messages and e-mails
- search in the internet and YouTube
- track, surf and make a call to open pharmacies, hospitals, banks, gas stations
- inform for the nearest parking spaces, the traffic or the weather
- initiate installed applications
- make encyclopedic search and dictate its summary
- translate words or phrases and dictate the correct pronunciation from English to Greek and vice versa

#### **MLS Artificial Intelligence Center**

MAIC is your personal assistant. Just by turning on your device, through a voice instruction, it can open any application you want from the ones installed in your device. For instance, when you say "camera" or "video camera", the camera opens immediately; by saying "torch" the "torch turns on; say "facebook" and and your facebook account immediately opens; it also activates "data", "bluetooth", etc. Moreover, when you say "search" and then, for example, "Nikos Gkalis" in Greek or "Michael Jackson" in English, it opens the search results in Google about Nikos Gkalis or Michael Jackson respectively. Finally, when you say "open pharmacies" or "gas stations" it can find the nearest ones to you and can navigate you through the MLS navigation which is incorporated in your device.